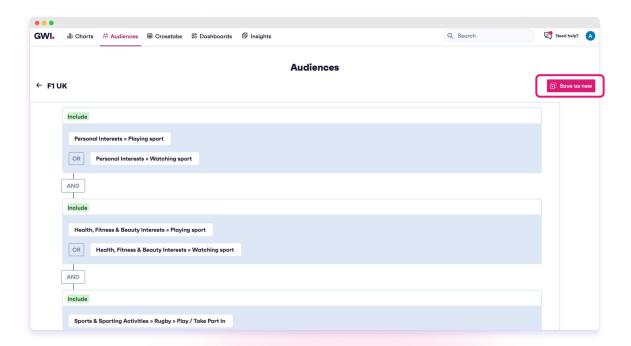

#### Access your saved audience in GWI

#### My Audiences

Now you can **review and modify** if needed!

You will be able to **remove** or **add groups,** as well as **attributes** to add **profiling points** to this audience.
Don't forget to click on **Save audience!** 