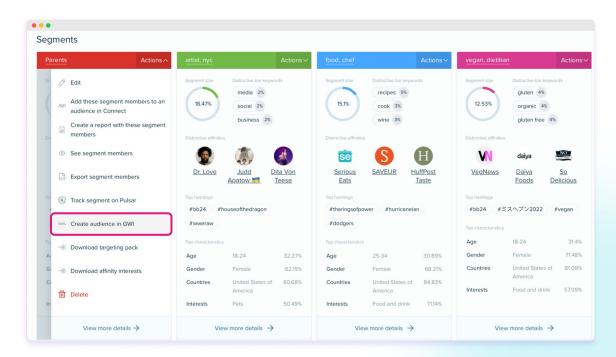

# Creating an audience in GWI based on a Segment

Segment Cards

As you **scroll down** on the **Audience Breakdown** page, you can **select** the **segment** you want to **create an audience**from via the **Actions** button.

Select Create an audience in GWI