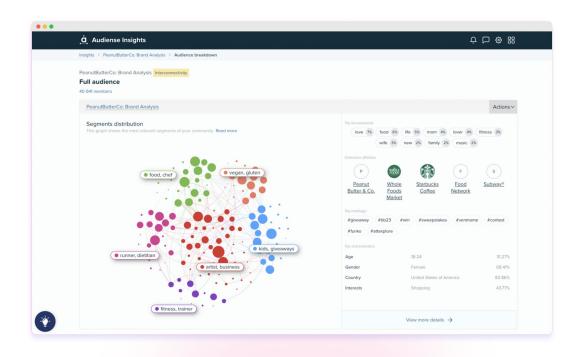

## Opening a report for the first time

Get a first glance at your full audience & segments

**Click** on **'See all segments'** to go to the **Audience Breakdown** page

### Send your audiences to GWI

Audience Breakdown View - Full audience

Find the **Full Audience Actions** button on the top right!

Click on Create audience in GWI