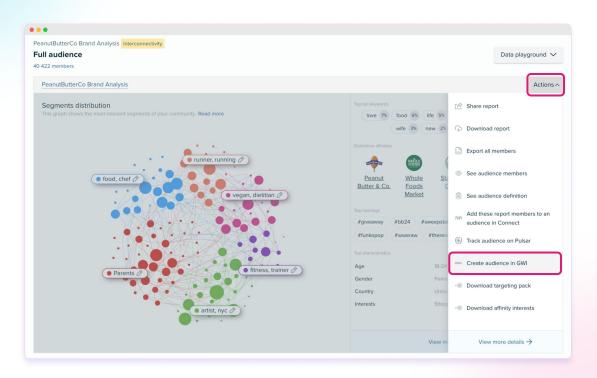

### Send your audiences to GWI

Audience Breakdown View - Full audience

Find the **Full Audience Actions** button on the top right!

Click on Create audience in GWI

Select Create an audience in GWI

## **Creating an audience in GWI**

As you click the button, this **message appears**, where you are **sent automatically to GWI.** 

\*Make sure you are logged in!