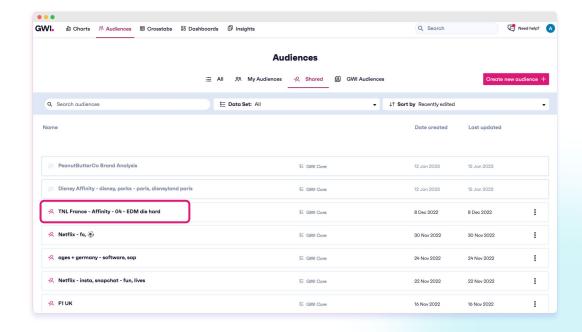

## Finding your Audience in GWI

The integration should automatically take you to **Shared Audiences**, where you will find your newly created audience at the top of your audience list.

#### Viewing your shared audiences

Access the audience blueprint sent from Audiense

**Save** your audience and access it under **My Audiences** 