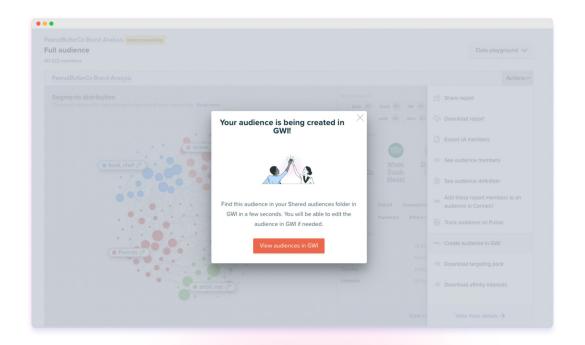

## **Creating an audience in GWI**

As you click the button, this **message appears**, where you are **sent automatically to GWI.** 

\*Make sure you are logged in!

#### The 5 attributes translated and sent to GWI to match their profiling points:

- 1. Age
- 2. Gender
- 3. Country
- Interests
- 5. Affinities (Influencers)