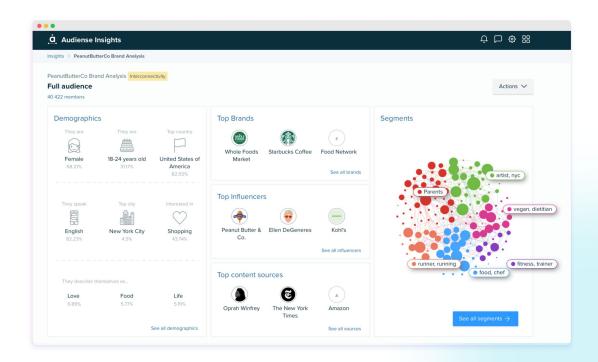

## Opening a report for the first time

Get a first glance at your full audience & segments

**Click** on **'See all segments'** to go to the **Audience Breakdown** page