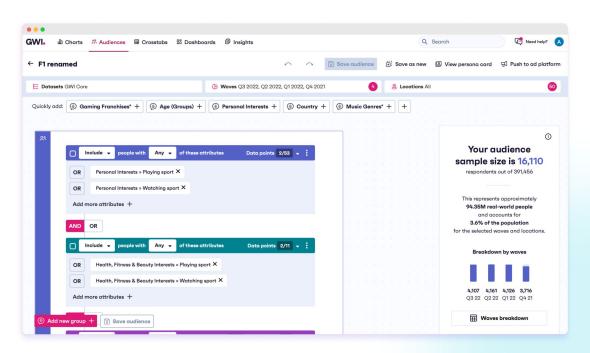

#### My Audiences

Now you can **review and modify** if needed!

You will be able to **remove** or **add groups,** as well as **attributes** to add **profiling points** to this audience.
Don't forget to click on **Save audience!** 